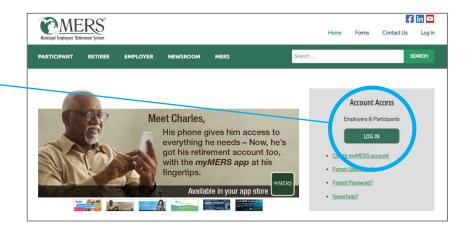

Logging in and locating your account features is guick and easy. To get started, visit www.mersofmich.com and locate the green **Log In** button.

If you've never logged in to myMERS before, click on the Create myMERS account and follow the steps to get your account set up.