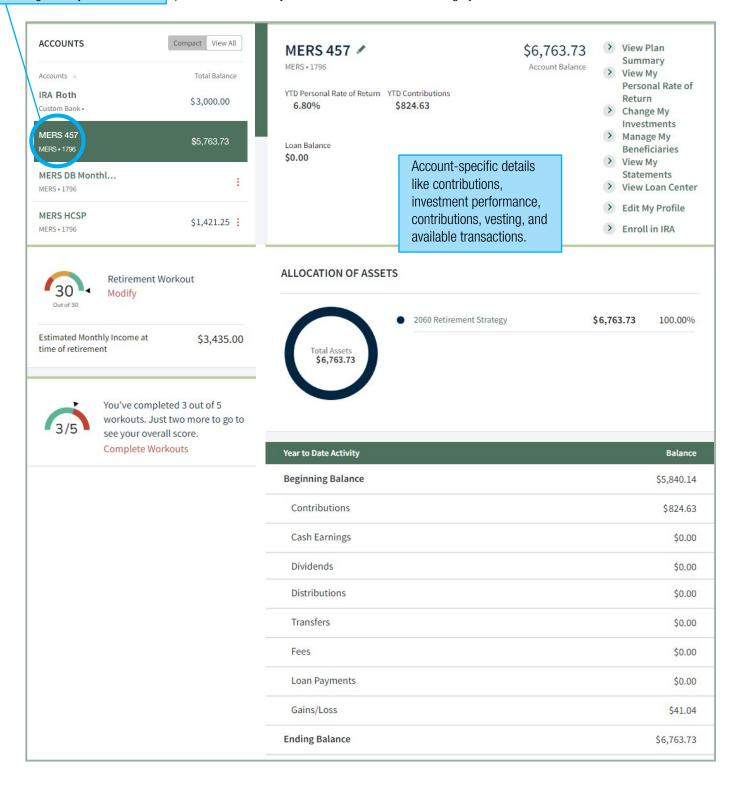

## **Navigating Your myMERS App**

Clicking on a **specific account** opens details that let you review information and manage your funds.