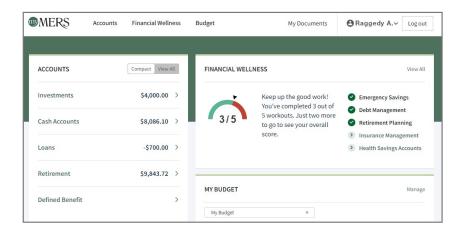

Upon successfully logging in, you'll see your personal dashboard.

From here, you can explore individual accounts, improve your Financial Wellness with personalized workouts, view statements, update beneficiaries, contact MERS, and more.